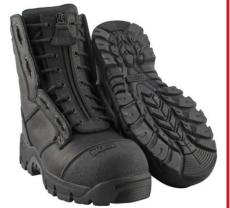

## Scuff Toe

MAGNUM are proud to manufacture the best fitting, highest quality, uncompromised footwear for today's hard working professional. They raise global industry standards in craftsmanship and technology, while delivering unprecedented value.

## FEATURES:

- Fire retardant leather
- WPi ion-mask<sup>™</sup> fully waterproof and highly breathable
- Composite toecap & penetration resistant plate fully meets all safety shoe requirements and provides excellent all round protection
- Blood Bourne pathogen resistant
- Fire retardant slip resistant sole
- Anti scuff toecap
- AGION<sup>™</sup> anti-bacterial treatment
- Front zipper

## SPECIFICATIONS:

Approvals: AS/NZS 4821:2006 Footwear for Firefighters Type 2/Class I Sizes: 4-15 US

www.pslfireandsafety.co.nz

+64 9 818 8048 sales@pslfireandsafety.co.nz

Quality Management System Certification ISO 9001:2015