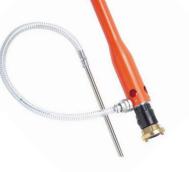

DELTA FIRE

Available in 3 different models and self inducting options:

HV225 - 225 LPM (SKU:7711) Self Inducting Model (SKU:7701) HV450 - 450 LPM (SKU:7712) Self Inducting Model (SKU:7702) HV900 - 900 LPM (SKU:7713) Self Inducting Model (SKU:7703)

## FEATURES:

- Long throw
- Self inducting models
- Designed for all new technology foams
- Various Flow Options
- Self inducting models come complete with pick up tube and stainless steel piercer
- Carrying Handles are fitted to the 450 and 900 Models