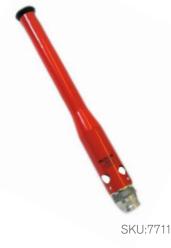

DELTA FIRE

Available in 3 different models and self inducting options:

HV225 - 225 LPM (SKU:7711) Self Inducting Model (SKU:7701) HV450 - 450 LPM (SKU:7712) Self Inducting Model (SKU:7702) HV900 - 900 LPM (SKU:7713) Self Inducting Model (SKU:7703)

## FEATURES:

- Long throw
- Self inducting models
- Designed for all new technology foams
- Various Flow Options
- Self inducting models come complete with pick up tube and stainless steel piercer
- Carrying Handles are fitted to the 450 and 900 Models