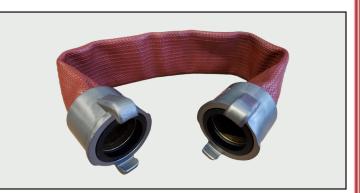

Light Alloy Quick connect Forestry adaptors to suits 38mmBSP forestry couplings.

PSL Quick Connect (also know as ¼ turn) Forestry Adaptors are precision made fittings made from forged heat treated anodised aluminium alloy for durability and high wear tolerance.

Precision machined CNC threads on the adaptors for accuracy and optimum strength when connecting to a 38mmBSP thread.

Sizes - 38mm BSP thread female and male

38mm - SKU: 025500

• 25mm - SKU: 024500

Meets ULC-S551 requirements -Standard for Forged External-Lug Quick-Connect Couplings and Adapters for Forestry Fire Hose.