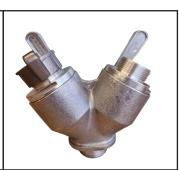

Light Alloy Quick connect Forestry adaptors to suits 38mmBSP forestry couplings.

PSL Quick Connect (also know as ¼ turn) Forestry Adaptors are precision made fittings made from forged heat treated anodised aluminium alloy for durability and high wear tolerance.

Precision machined CNC threads on the adaptors for accuracy and optimum strength when connecting to a 38mmBSP thread.

Sizes - 38mm BSP thread female and male

38mm - SKU: 025500

• 25mm - SKU: 024500

Meets ULC-S551 requirements -Standard for Forged External-Lug Quick-Connect Couplings and Adapters for Forestry Fire Hose.