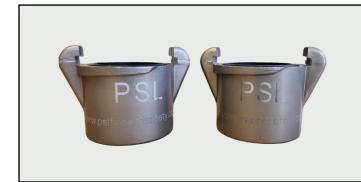

## **FORESTRY COUPLINGS**

Light Alloy Quick connect Forestry Couplings to suit 25mm and 41/38mm forestry fire fighting hose

PSL Quick Connect (also know as ¼ turn) Forestry Couplings are precision made fittings made from forged heat treated anodised aluminium alloy for durability and high wear tolerance.

Precision machined CNC threads on the adaptors for accuracy and optimum strength. Supplied complete with soft annealed brass ferrules and washer.

Sizes -  $1\frac{1}{2}$ " connecting face for either 1" or  $1\frac{1}{2}$ " forestry hose

## **FEATURES**

- Made from aluminium forgings
- External lugs for faster action in the field where quick connection counts.
- No threads to damage, hang up or seize.
  Complete reliability in demanding situations.