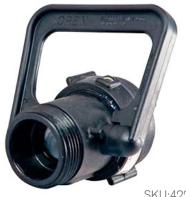

## **D-HANDLE SHUT-OFF**

## With or Without Pistol Grip

The Scotty D-Handle Shut Off is a lightweight quarter turn ball valve.

Manufactured from tough, corrosion-free glass reinforced nylon.

This ball valve can be purchased with or without the pistol grip.

SKU:4226