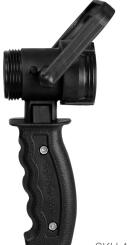

## **D-HANDLE SHUT-OFF**

## With or Without Pistol Grip

The Scotty D-Handle Shut Off is a lightweight quarter turn ball valve.

Manufactured from tough, corrosion-free glass reinforced nylon.

This ball valve can be purchased with or without the pistol grip.

## **FEATURES:**

- Lightweight, easy-grip ball valve
- Finger grooved hand grips for better comfort
- Manufactured from tough, corrosion-free, glass-reinforced polymers

SKU:4211

+64 9 818 8048 sales@pslfireandsafety.co.nz