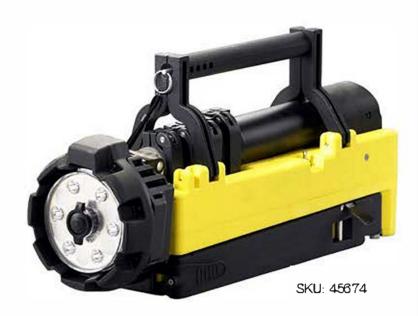

## RECHARGEABLE HIGH LUMEN FLOOD LIGHT

The Scene Light is an industrial-duty, rechargeable, completely portable high lumen flood light. The Scene Light uses 6 LED's and wide pattern reflectors to produce a uniform flood pattern with 2 selectable beam widths and 3 light output intensities. Its telescoping pole and rotating head extends to an overall height of 180cm. The Scene Light also features stabilising legs that fully deploy, and lock, in less than 30 seconds.

## **FEATURES**

High-impact XENOY® thermoplastic housing

Unbreakable polycarbonate lens with scratch-resistant coating. O-ring sealed Weatherproof construction

IP67 rated; dust-tight and waterproof to 1m for 30 mins