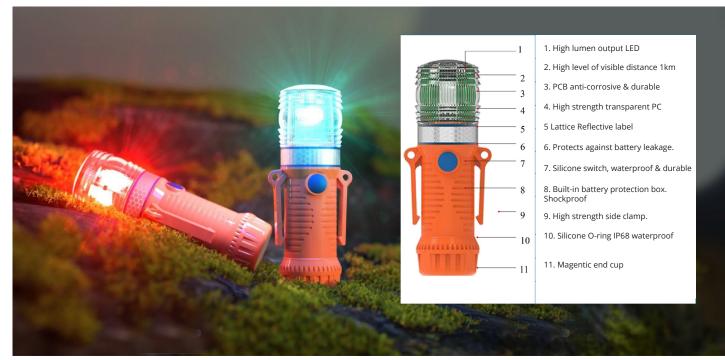

## Flashing Rechargeable Safety Beacon

The LED Safety Flashing Rechargable Beacon can be used in traffic control, airport, marine, outdoor, emergency rescue and anywhere requiring features such as high-visibility, waterproof, dust-proof drop resistant and anti-rust. Comes with Magnetic base.

## Specification

| Model 6930-A        | Amber Flashing                      |
|---------------------|-------------------------------------|
| Model 6930-R        | Red Flashing                        |
| Accessory - 6931    | Rubber Base                         |
| Visable Distance    | >1km                                |
| Battery Type        | 1 lithium 26650 rechargable battery |
| Battery Life        | >30h                                |
| Working Voltage     | 2.5v-6v                             |
| Working Current     | 90mA-450mA                          |
| Working Temperature | -40 - +85oc                         |
| Illumination Colour | White light (1W)                    |
| LED Life            | >50k h                              |
| Protection Level    | IP68                                |