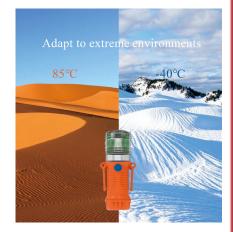

## Specification

| Model 6930-A        | Amber Flashing                      |
|---------------------|-------------------------------------|
| Model 6930-R        | Red Flashing                        |
| Accessory - 6931    | Rubber Base                         |
| Visable Distance    | >1km                                |
| Battery Type        | 1 lithium 26650 rechargable battery |
| Battery Life        | >30h                                |
| Working Voltage     | 2.5v-6v                             |
| Working Current     | 90mA-450mA                          |
| Working Temperature | -40 - +85oc                         |
| Illumination Colour | White light (1W)                    |
| LED Life            | >50k h                              |
| Protection Level    | IP68                                |