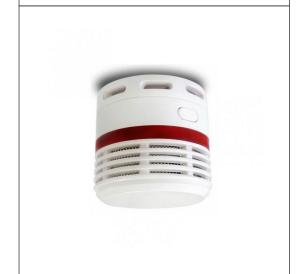

## MICRO 10 YEAR SMOKE ALARM

Advanced electronics with a Photoelectric smoke sensing chamber provide early detection of fires.

The alarm is powered by a long-life 10-year lithium-ion battery. Easy to install long-life fire safety solution for your home.

## **Features**

- Power supply: 3V integrated battery
- Detector life: >10 years
- Battery life: 10 years
- Alarm indicator: continuously emitting red light and alarm sound
- Alarm sound level: >85 dB 3m
- Temperature: from 0°C to 50°C
- Humidity: 10% 90%, no condensation
- Dimensions: 45x42mm
- Certificates: CE(0086-CRP-550646), EN 14604 2005, RoHS, ISO9001