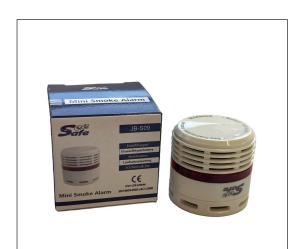

## MICRO 10 YEAR SMOKE ALARM

Advanced electronics with a Photoelectric smoke sensing chamber provide early detection of fires.

The alarm is powered by a long-life 10-year lithium-ion battery. Easy to install long-life fire safety solution for your home.

## **Features**

- Power supply: 3V integrated battery
- Detector life: >10 years
- Battery life: 10 years
- Alarm indicator: continuously emitting red light and alarm sound
- Alarm sound level: >85 dB 3m
- Temperature: from 0°C to 50°C
- Humidity: 10% 90%, no condensation
- Dimensions: 45x42mm
- Certificates: CE(0086-CRP-550646), EN 14604 2005, RoHS, ISO9001