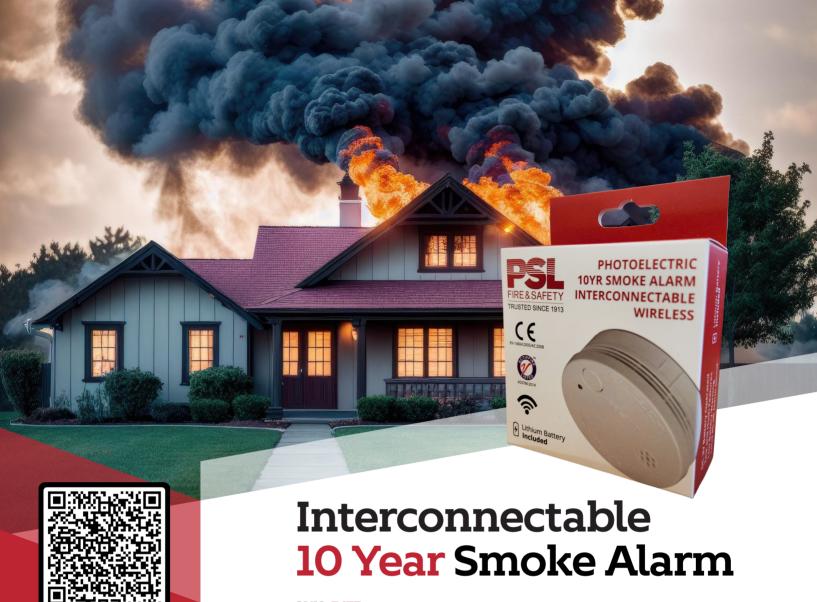

The alarm is powered by a long life 10 year lithium-ion battery. Easy to install long life fire safety solution for your home.

Dimensions: 100mm x 36mm

- Photoelectric smoke sensing chamber technology.
- Test and Hush features in a single button.
- Hush function temporarily silences unwanted alarms.
- Loud 85 dB sounder to alert occupants.
- Up to 20 units can be connected using the wireless transmission path.
- Low battery warning signal.
- Easy installation.
- Low maintenance.
- Certified: EN 14604/ AS 3786:2014.