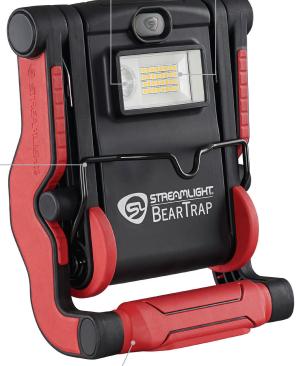

## **MULTI-FUNCTION LIGHT**

High power with big performance. It produces bright white light in both spot and flood modes. Go hands-free - it clamps virtually anywhere or stands on its own, allowing you to illuminate hard-to-get-to spaces; also features a magnetic base and stowable hook.

designed to prevent scratches

- Hands-free applications:
  1.) Clamps virtually anywhere
- 2.) Magnetic base
- 3.) Hang hook
- 4.) Stands on its own

The Bear Trap mulit -function light produces bright white light in both spot and flood modes