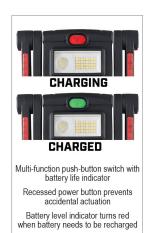

designed to prevent scratches

- Hands-free applications:
  1.) Clamps virtually anywhere
- 2.) Magnetic base
- 3.) Hang hook
- 4.) Stands on its own

The Bear Trap mulit -function light produces bright white light in both spot and flood modes