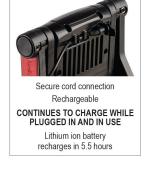

designed to prevent scratches

- Hands-free applications:
  1.) Clamps virtually anywhere
- 2.) Magnetic base
- 3.) Hang hook
- 4.) Stands on its own

The Bear Trap mulit -function light produces bright white light in both spot and flood modes