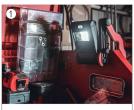

designed to prevent scratches

- Hands-free applications:
  1.) Clamps virtually anywhere
- 2.) Magnetic base
- 3.) Hang hook
- 4.) Stands on its own

The Bear Trap mulit -function light produces bright white light in both spot and flood modes