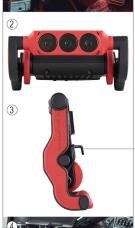

## **MULTI-FUNCTION LIGHT**

High power with big performance. It produces bright white light in both spot and flood modes. Go hands-free - it clamps virtually anywhere or stands on its own, allowing you to illuminate hard-to-get-to spaces; also features a magnetic base and stowable hook.

designed to prevent scratches

- Hands-free applications:
  1.) Clamps virtually anywhere
- 2.) Magnetic base
- 3.) Hang hook
- 4.) Stands on its own

The Bear Trap mulit -function light produces bright white light in both spot and flood modes