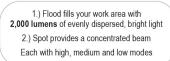

- Flood:
- » High: 2,000 lumens; 69m beam; runs 2.5 hours
- » Medium: 1,000 lumens; 52m beam; runs 5 hours
- » Low: 575 lumens; 38m beam; runs 8.75 hours
- Spot:
- » High: 1,000 lumens; 174m beam; runs 4.5 hours
- » Medium: 450 lumens; 120m beam; runs 8.75 hours
- » Low: 325 lumens; 100m beam; runs 12.5 hours