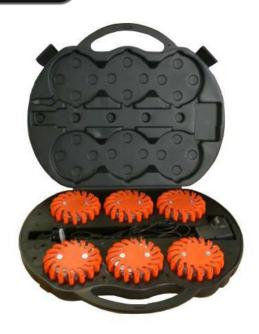

Lightmaster RECHARGEABLE RESPONDER KIT

The Lightmaster Rechargeable Responder Kit holds 6 highly visible flashing warning lights. Suitable for numerous applications such as vehicle failures, emergency temporary runways, traffic control etc. Available in Red or Amber LED.

## FEATURES:

- 4-6 hours light on one recharge
- Highly visible flash warning effect that can take the place of conventional triangles
- Internally strong magnet can be attached to vehicle panels or unit can be placed on ground for evening purposes
- Night visibility up to 900 metres on road or water and more than 8km from the air
- Floats and is water resistant
- Virtually crushproof
- No chemical to decompose
- No corrosion
- No external switches or moving parts

## SPECIFICATIONS:

Voltage: 12V USB Rechargeable Unit 240V Rechargeable Unit Material: TPR plastic strong enough to withstand being run over

SKU:7354

Εſ

www.pslfireandsafety.co.nz +64 9 818 8048

sales@pslfireandsafety.co.nz