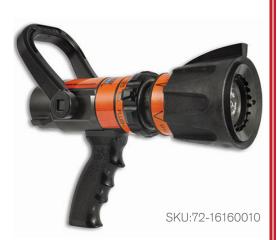

## PROVENGER NOZZLE

## Constant Gallonage

The ProVenger SG fire hose nozzle is the selectable gallonage style for the ProVenger Series Nozzles. ProVenger SG is a constant gallonage (flow remains the same in all patterns) with various flow setting for frontline flow control. ProVenger SG is an unbeatable value with the performance that you demand.

## **FEATURES:**

- Great stream performance
- Easy to operate (¼ turn from straight stream to fog)
- Raised lug marks straight stream for limited visibility operations
- Affordably priced
- Multiple pattern detents
- Integrated control ring allows you to flush the nozzle without shutting down

## **SPECIFICATIONS:**

Dimensions: Length: 280mm Height: 232mm

Weight: 2kg Material: Pyrolite

Swivel Inlet: 38mm (11/2") BSP

Flow: 115, 230, 360, 475, 550 lpm @ 515 or 690 kPa

sales@pslfireandsafety.co.nz