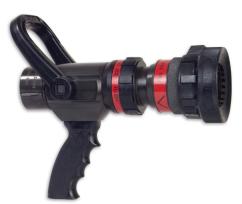

## **TURBOJET NOZZLE**

## Constant Gallonage

The Turbojet is a constant gallonage nozzle (flow remains the same in all patterns) with multiple flow settings for operator flow control. Use the Turbojet one time and see why it's the nozzle of choice by firefighters worldwide.

## **FEATURES:**

- Pattern Identification
- Larger more legible labels
- Simple to operate (1/4 turn from straight stream to fog)
- Raised lug marks straight stream for limited visibility operations
- Easy to service & repair
- Meets European Standard
- 690 kPa standard, 515 kPa optional
- FM Approved

## **SPECIFICATIONS:**

Dimensions: Length: 279mm

Weight: 2.6kg Material: Pyrolite

Swivel Inlet: 38mm (1½")

Flow: 115, 360, 475, 550, 750 lpm @ 690 kPa

Approvals: FM Approved in 690 kPa rated configuration