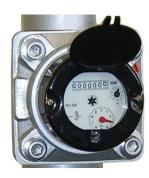

## **FEATURES:**

- Aluminium double check valve
- Magnetic drive dry type meter
- Sealed meter mechanism to avoid tampering
- Flow rate 50,000 litres an hour
- 2 1/2" round thread base
- Light alloy head swivel outlet
- Maximum operating pressure 16 bar
- High total reading up to 100 million litres

## SPECIFICATIONS:

Nominal Size: 65mm

Min. Flow Rate: 80 litres per minute Max. Flow Rate: 2000 litres per minute

Accuracy: ± 5% Weight: 8.75kg