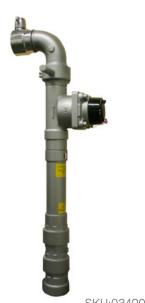

## Single Head Swivel

PSL offer a single head swivel mechanical metered standpipe c/w double check valve and test port. Suitable for Councils, contractors, developers etc. Wherever you need the water supply measured and protected.

Standard colour is silver, but can be painted to your specifications.

SKU:034200

## **FEATURES:**

- Aluminium double check valve
- Magnetic drive dry type meter
- Sealed meter mechanism to avoid tampering
- Flow rate 50,000 litres an hour
- 2 1/2" round thread base
- Light alloy head swivel outlet
- Maximum operating pressure 16 bar
- High total reading up to 100 million litres

## SPECIFICATIONS:

Nominal Size: 65mm

Min. Flow Rate: 80 litres per minute Max. Flow Rate: 2000 litres per minute

Accuracy: ± 5% Weight: 8.75kg