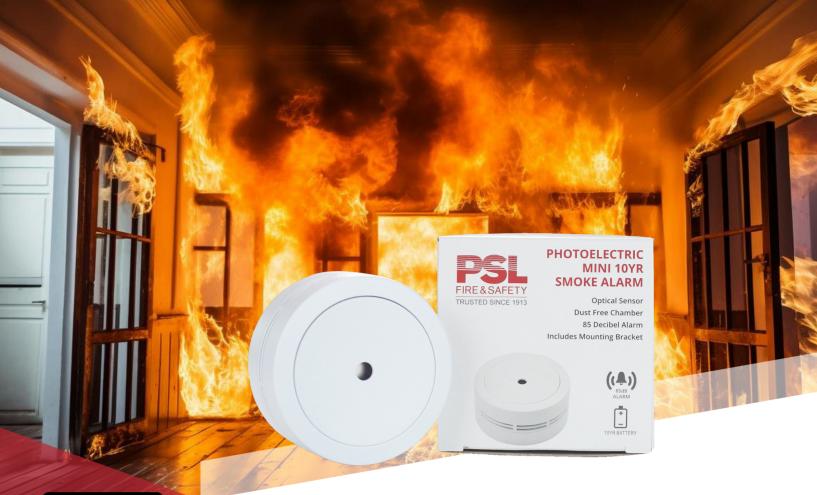

## Photoelectric Mini 10 Year Smoke Alarm

SKU: 7464

The Advanced electronics with a Photoelectric smoke sensing chamber provides early detection of fires.

The Flamefighter Mini 10YR Smoke Alarm is a photoelectric 3V Lithium cell (sealed in) smoke alarm with a battery life of up to 10 years. With the photoelectric technology this alarm is more sensitive to detecting slow smouldering fires which may smoulder for hours before bursting into flames.

- Certified: EN 14604:2005 / AC:2008
- Compact Size only 67mm
- Long life 1 O year lithium battery (sealed-in)
- Loud 85 dB sounder to alert occupants.
- Long life 1 O year lithium battery (sealed-in)
- Low Battery Mode
- Large HUSH feature